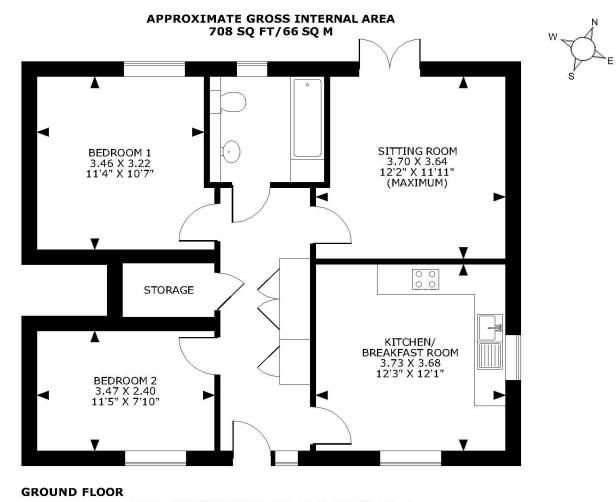

## **Property Description :**

A recently constructed, spacious & very well presented 2 double bedroom ground floor property located in a quiet road within walking distance of the very sought after village of Shere. Accommodation comprises an entrance hall with built-in storage cupboards, a large dual aspect kitchen/breakfast room with an excellent range of units & ample space for a table & chairs, a sitting room with double doors leading out to a small private patio, 2 good size double bedrooms & a bathroom with bath & wall mounted shower. The property benefits from various upgrades to include solid wood flooring throughout. Outside the property offers one allocated parking space, a shared space for guest parking, a communal bike shelter & dedicated bin storage shed. Apart from the small private paved area outside the reception room doors, there is also a communal garden area (for the use of 4 properties).

## 32 Pathfields, Shere, Surrey GU5 9HP

FOR ILLUSTRATIVE PURPOSES ONLY - NOT TO SCALE The position & size of doors, windows, appliances and other features are approximate only.

© ehouse. Unauthorised reproduction prohibited. Drawing ref. dig/8581297/NJD