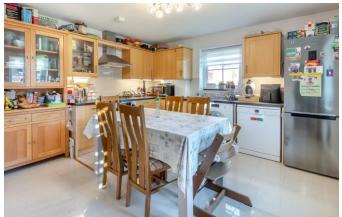

## **Property Description :**

A recently constructed, spacious & very well presented 2 double bedroom ground floor property located in a quiet road within walking distance of the very sought after village of Shere. Accommodation comprises an entrance hall with built-in storage cupboards, a large dual aspect kitchen/breakfast room with an excellent range of units & ample space for a table & chairs, a sitting room with double doors leading out to a small private patio, 2 good size double bedrooms & a bathroom with bath & wall mounted shower. The property benefits from various upgrades to include solid wood flooring throughout. Outside the property offers one allocated parking space, a shared space for guest parking, a communal bike shelter & dedicated bin storage shed. Apart from the small private paved area outside the reception room doors, there is also a communal garden area (for the use of 4 properties).